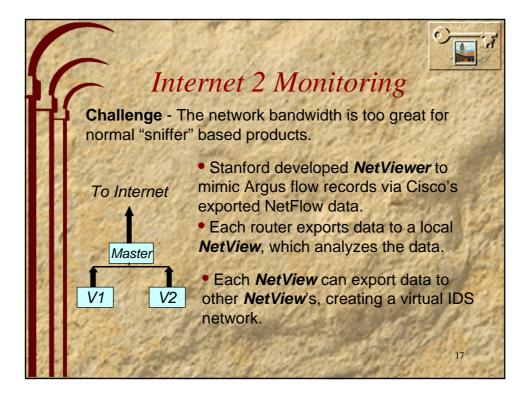

,12,127,3736<br>213,8,12,127,3737<br>213,8,12,127,3738<br>213,8,12,127,3739<br>213,8,12,127,3740<br>213,8,12,127,3741<br>213,8,12,127,3741<br>213,8,12,127,3653<br>213,8,12,127,4319 |                        | TIM<br>TIM<br>TIM<br>TIM<br>TIM<br>TIM<br>CLO<br>TIM |
|   | dbrumley@sunset>                                                                                                                                                                                                          | 1.000                                                                                                                                                                                                                               |                        | 16                                                   |