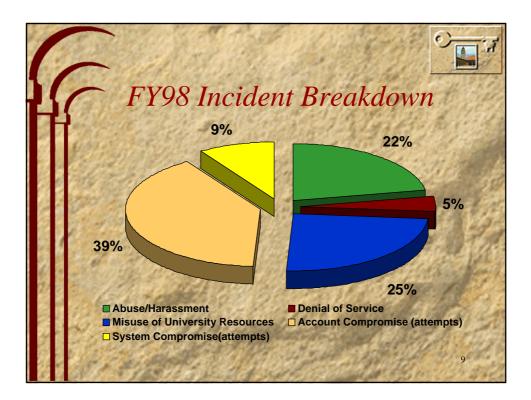

| Topology                                                                                | of Network |
|-----------------------------------------------------------------------------------------|------------|
| Commercial Internet:<br>100 MB/S Fiber via<br>GTE<br>Argus<br>J<br>DMZ<br>SUN<br>HyperC |            |