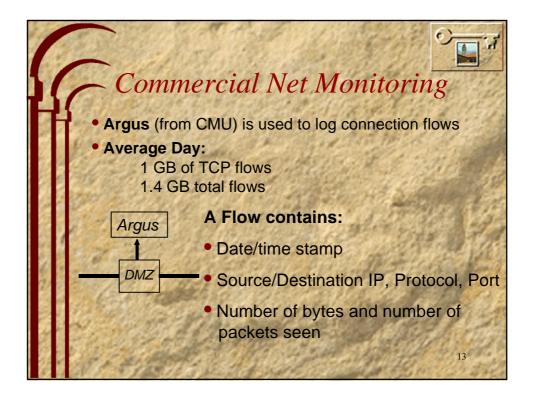

| 6 | Com                                                                                                                                                                                                                       | a martin and a state of the                                                                                                                                                                                                         | Internet Lin<br>we see | nk                                                   |
|---|---------------------------------------------------------------------------------------------------------------------------------------------------------------------------------------------------------------------------|-------------------------------------------------------------------------------------------------------------------------------------------------------------------------------------------------------------------------------------|------------------------|------------------------------------------------------|
|   | 09/02 05:43:40 tcp<br>09/02 05:43:45 tcp<br>09/02 05:43:50 tcp<br>09/02 05:43:51 tcp<br>09/02 05:43:52 tcp<br>09/02 05:43:56 tcp<br>09/02 05:43:58 tcp<br>09/02 05:41:30 tcp<br>09/02 05:44:49 tcp<br>Total records displ | 213,8,12,127,3735<br>213,8,12,127,3736<br>213,8,12,127,3736<br>213,8,12,127,3737<br>213,8,12,127,3738<br>213,8,12,127,3739<br>213,8,12,127,3740<br>213,8,12,127,3741<br>213,8,12,127,3741<br>213,8,12,127,3653<br>213,8,12,127,4319 |                        | TIM<br>TIM<br>TIM<br>TIM<br>TIM<br>TIM<br>CLO<br>TIM |
|   | dbrumley@sunset>                                                                                                                                                                                                          | 1.000                                                                                                                                                                                                                               |                        | 16                                                   |