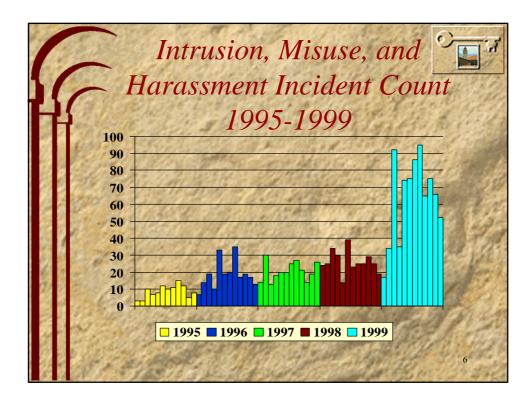

| Topology                                                                                | of Network |
|-----------------------------------------------------------------------------------------|------------|
| Commercial Internet:<br>100 MB/S Fiber via<br>GTE<br>Argus<br>J<br>DMZ<br>SUN<br>HyperC |            |









| 6 | Com                                                                                                                                                                                                                       | a martin and a state of the                                                                                                                                                                                                         | Internet L