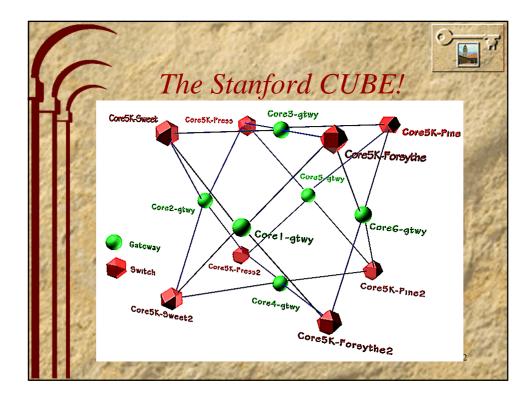

| Topology                                                                                | of Network |
|-----------------------------------------------------------------------------------------|------------|
| Commercial Internet:<br>100 MB/S Fiber via<br>GTE<br>Argus<br>J<br>DMZ<br>SUN<br>HyperC |            |