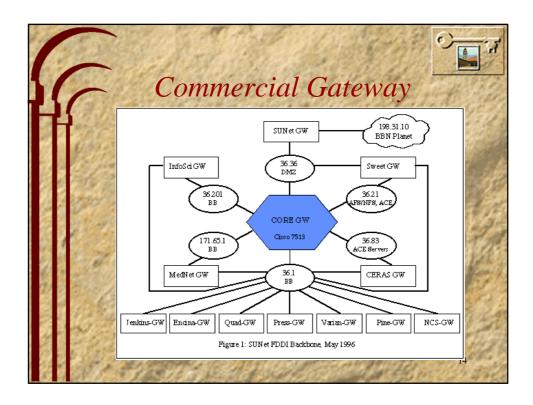

| Topology                                                                                | of Network |
|-----------------------------------------------------------------------------------------|------------|
| Commercial Internet:<br>100 MB/S Fiber via<br>GTE<br>Argus<br>J<br>DMZ<br>SUN<br>HyperC |            |