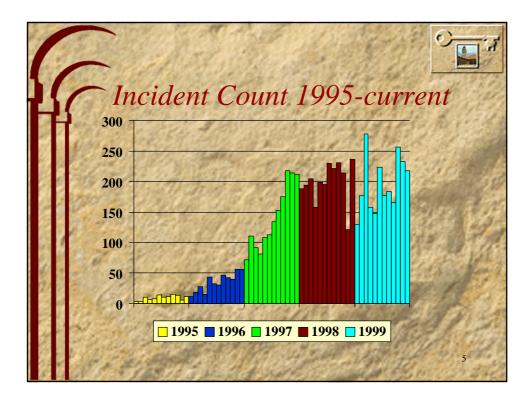

| Topology                                                                                | of Network |
|-----------------------------------------------------------------------------------------|------------|
| Commercial Internet:<br>100 MB/S Fiber via<br>GTE<br>Argus<br>J<br>DMZ<br>SUN<br>HyperC |            |









| 6 | Com                                                                                                                                                                                                                       | a martin and a state of the                                                                                                                                                                                                         | Internet