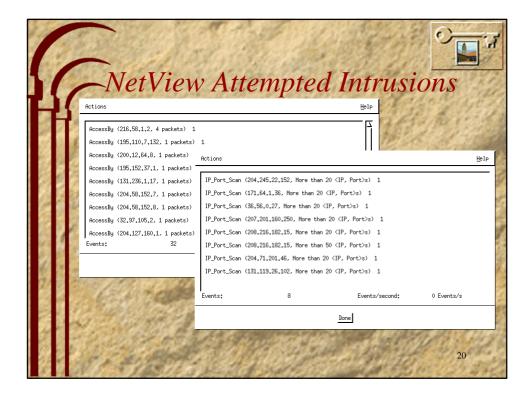

7,3736<br>213,8,12,127,3737<br>213,8,12,127,3738<br>213,8,12,127,3739<br>213,8,12,127,3740<br>213,8,12,127,3741<br>213,8,12,127,3741<br>213,8,12,127,3653<br>213,8,12,127,4319 |                        | TIM<br>TIM<br>TIM<br>TIM<br>TIM<br>TIM<br>CLO<br>TIM |
|   | dbrumley@sunset>                                                                                                                                                                                                          | 1.000                                                                                                                                                                                                                               |                        | 16                                                   |