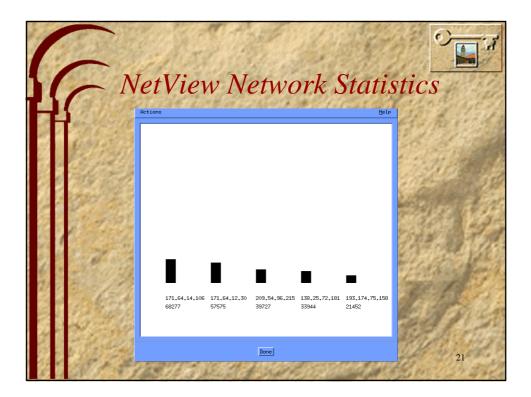

3736<br>213,8,12,127,3737<br>213,8,12,127,3738<br>213,8,12,127,3739<br>213,8,12,127,3740<br>213,8,12,127,3741<br>213,8,12,127,3741<br>213,8,12,127,3653<br>213,8,12,127,4319 |                        | TIM<br>TIM<br>TIM<br>TIM<br>TIM<br>TIM<br>CLO<br>TIM |
|   | dbrumley@sunset>                                                                                                                                                                                                          | 1.000                                                                                                                                                                                                                               |                        | 16                                                   |