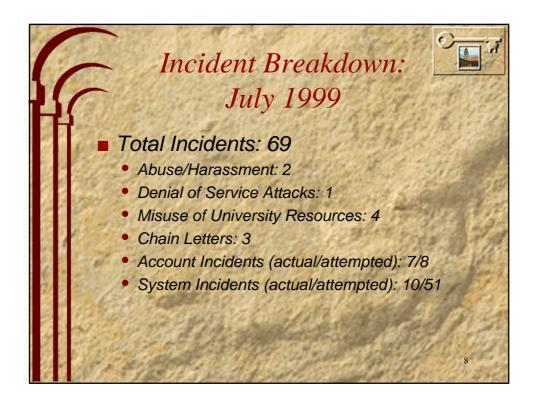

| Topology                                                                                | of Network |
|-----------------------------------------------------------------------------------------|------------|
| Commercial Internet:<br>100 MB/S Fiber via<br>GTE<br>Argus<br>J<br>DMZ<br>SUN<br>HyperC |            |









| 6 | Com                                                                                                                                                                                                                       | a martin and a state of the                                                                                                                                                                                                         | Internet Lin<b