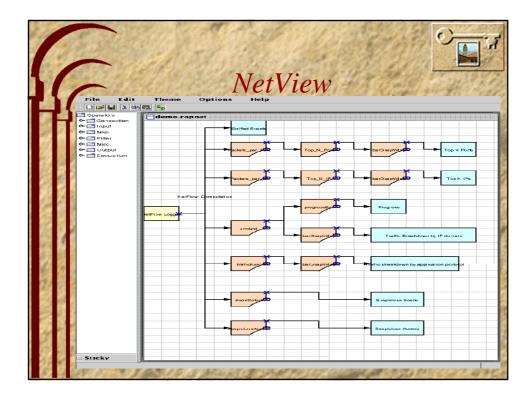

127,3736<br>213,8,12,127,3737<br>213,8,12,127,3738<br>213,8,12,127,3739<br>213,8,12,127,3740<br>213,8,12,127,3741<br>213,8,12,127,3741<br>213,8,12,127,3653<br>213,8,12,127,4319 |                        | TIM<br>TIM<br>TIM<br>TIM<br>TIM<br>TIM<br>CLO<br>TIM |
|   | dbrumley@sunset>                                                                                                                                                                                                          | 1.000                                                                                                                                                                                                                               |                        | 16                                                   |