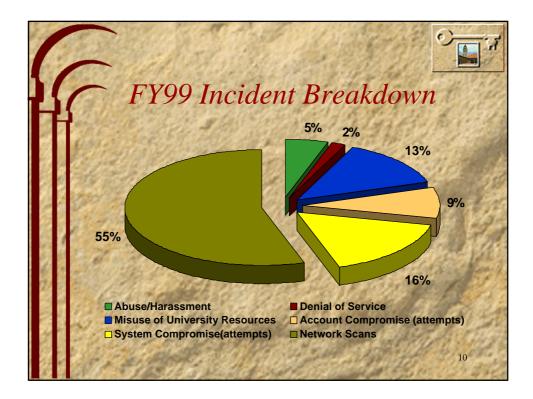

| Topology                                                                                | of Network |
|-----------------------------------------------------------------------------------------|------------|
| Commercial Internet:<br>100 MB/S Fiber via<br>GTE<br>Argus<br>J<br>DMZ<br>SUN<br>HyperC |            |